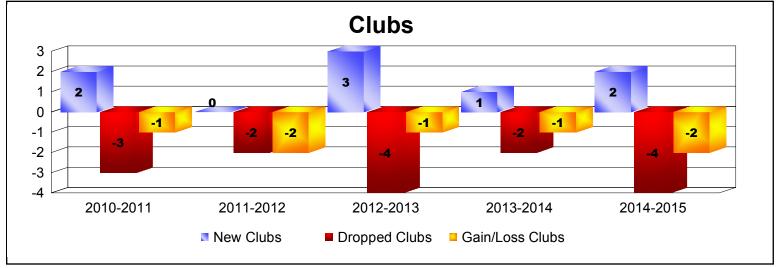

District 7 I As of June 2015 Cumulative

| Year      | New<br>Clubs | Dropped<br>Clubs | Gain/<br>Loss<br>Clubs | New<br>Members | Charter<br>Members | Reinstate<br>Members | Transfer<br>Members | Total<br>Member<br>Added | Total<br>Members<br>Dropped | Gain/<br>Loss<br>Members |
|-----------|--------------|------------------|------------------------|----------------|--------------------|----------------------|---------------------|--------------------------|-----------------------------|--------------------------|
| 2010-2011 | 2            | -3               | -1                     | 131            | 47                 | 9                    | 4                   | 191                      | -241                        | -50                      |
| 2011-2012 | 0            | -2               | -2                     | 156            | 0                  | 8                    | 10                  | 174                      | -240                        | -66                      |
| 2012-2013 | 3            | -4               | -1                     | 92             | 71                 | 4                    | 15                  | 182                      | -230                        | -48                      |
| 2013-2014 | 1            | -2               | -1                     | 89             | 33                 | 2                    | 4                   | 128                      | -170                        | -42                      |
| 2014-2015 | 2            | -4               | -2                     | 116            | 48                 | 3                    | 10                  | 177                      | -161                        | 16                       |
| Average   | 2            | -3               | -1                     | 117            | 40                 | 5                    | 9                   | 170                      | -208                        | -38                      |