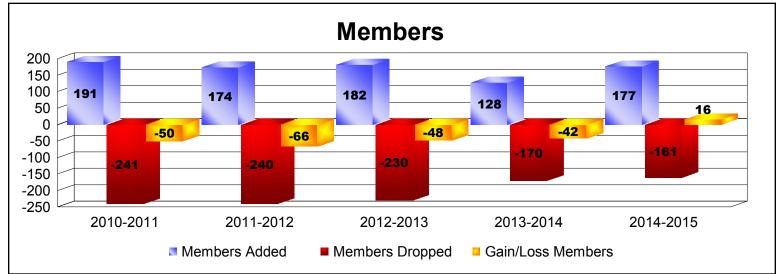

District 7 I As of June 2015 Cumulative

| Year      | New<br>Clubs | Dropped<br>Clubs | Gain/<br>Loss<br>Clubs | New<br>Members | Charter<br>Members | Reinstate<br>Members | Transfer<br>Members | Total<br>Member<br>Added | Total<br>Members<br>Dropped | Gain/<br>Loss<br>Members |
|-----------|--------------|------------------|------------------------|----------------|--------------------|----------------------|---------------------|--------------------------|-----------------------------|--------------------------|
| 2010-2011 | 2            | -3               | -1                     | 131            | 47                 | 9                    | 4                   | 191                      | -241                        | -50                      |
| 2011-2012 | 0            | -2               | -2                     | 156            | 0                  | 8                    | 10                  | 174                      | -240                        | -66                      |
| 2012-2013 | 3            | -4               | -1                     | 92             | 71                 | 4                    | 15                  | 182                      | -230                        | -48                      |
| 2013-2014 | 1            | -2               | -1                     | 89             | 33                 | 2                    | 4                   | 128                      | -170                        | -42                      |
| 2014-2015 | 2            | -4               | -2                     | 116            | 48                 | 3                    | 10                  | 177                      | -161                        | 16                       |
| Average   | 2            | -3               | -1                     | 117            | 40                 | 5                    | 9                   | 170                      | -208                        | -38                      |